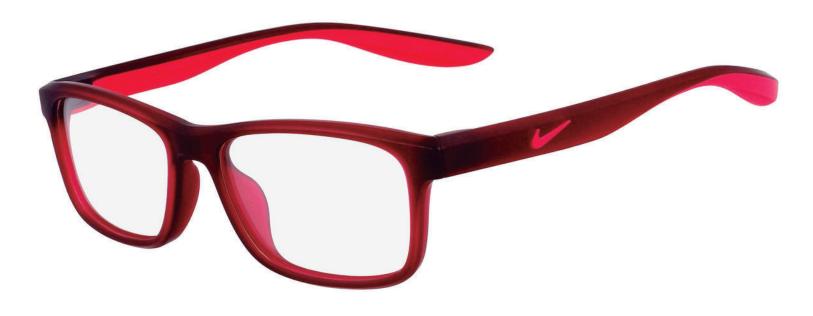

## **FRAME INFORMATION**

The radiation glasses Nike 5041 feature high quality, distortion-free SF-6 Schott glass radiation-reducing lenses with 0.75mm Pb lead equivalency protection. The radiation safety glasses Nike 5041 have clear CE Certified Lens and weight 82 g. These radiation glasses Nike 5041 are prescription available. Made of high-quality plastic, it is a durable and lightweight rectangular frame. These Nike lead glasses feature a full-rim and a saddle bridge. These prescription Nike radiation glasses are available in matte black, matte sequoia, matte mystic navy, and matte dark beetroot.

## **SPECIFICATION**

**SIZE:** 48 | 14 | 135

WEIGHT: 82g

PROTECTION LEVEL: 0.75mm Pb LE

**COLOR:** 4 colors available

MATERIAL: Plastic

SHAPE: Rectangular

PRESCRIPTION AVAILABLE: Yes