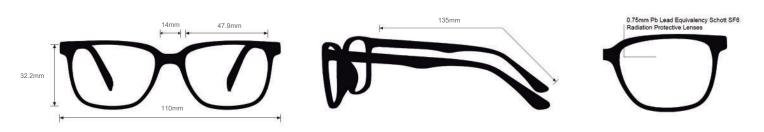

## **SPECIFICATION**

**SIZE:** 48 | 14 | 135

WEIGHT: 82g

PROTECTION LEVEL: 0.75mm Pb LE

**COLOR:** 4 colors available

MATERIAL: Plastic

SHAPE: Rectangular

PRESCRIPTION AVAILABLE: Yes