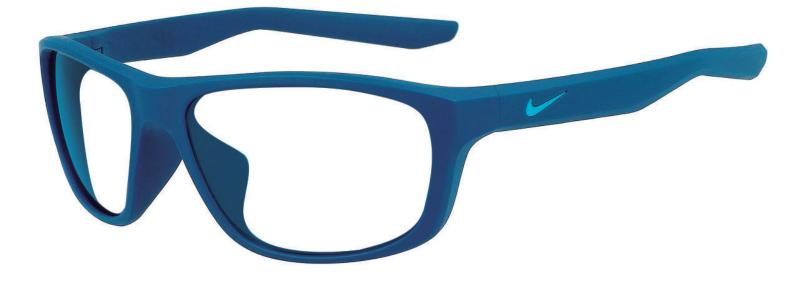

## **FRAME** INFORMATION

The radiation glasses Nike Lynk feature high quality, distortion-free SF-6 Schott glass radiation-reducing lenses with 0.75mm Pb lead equivalency protection. The radiation safety glasses Nike Lynk have clear CE Certified Lens and weight 77.7 g. These radiation glasses Nike Lynk are prescription available. Made of high-quality plastic, it is a durable and lightweight rectangular frame. These Nike lead glasses feature a full-rim and a saddle bridge with metal accents. These prescription Nike radiation glasses are available in black, dark grey, space blue, matte black, and white.

## **SPECIFICATION**

SIZE: 57-16-130 WEIGHT: 77.7g PROTECTION LEVEL: 0.75mm Pb Eq lens COLOR: Available in 5 colors MATERIAL: Plastic SHAPE: Rectangular

PRESCRIPTION AVAILABLE: Yes

**P.** 866 575 1307**F.** 732 356 7127