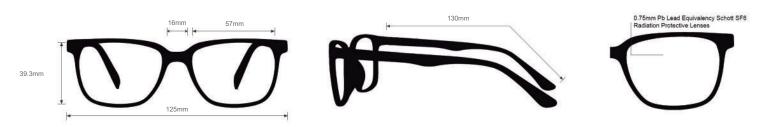

## **SPECIFICATION**

SIZE: 57-16-130 WEIGHT: 77.7g PROTECTION LEVEL: 0.75mm Pb Eq lens COLOR: Available in 5 colors MATERIAL: Plastic SHAPE: Rectangular

PRESCRIPTION AVAILABLE: Yes

**P.** 866 575 1307**F.** 732 356 7127