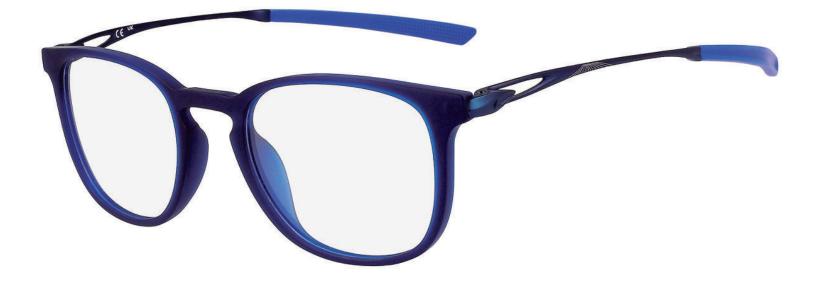

## **FRAME** INFORMATION

The radiation glasses Nike 7151 feature high quality, distortion-free SF-6 Schott glass radiation-reducing lenses with 0.75mm Pb lead equivalency protection. The radiation safety glasses Nike 7151 have clear CE Certified Lens and weight 62.2 g. These radiation glasses Nike 7151 are prescription available. Made of high-quality plastic, it is a durable and lightweight round frame. These Nike lead glasses feature a full-rim saddle bridge with rubberized temple bars. These prescription Nike radiation glasses are available in matte black, dark grey, matte midnight navy, and night maroon.

## SPECIFICATION

**SIZE:** 49-20-145

WEIGHT: 62.2g

PROTECTION LEVEL: 0.75mm Pb Eq lens

**COLOR:** Available in 4 colors

MATERIAL: Plastic

SHAPE: Round

PRESCRIPTION AVAILABLE: Yes