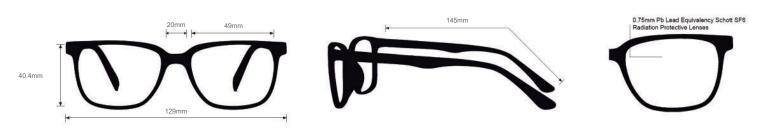

## **FRAME** INFORMATION

The radiation glasses Nike 7151 feature high quality, distortion-free SF-6 Schott glass radiation-reducing lenses with 0.75mm Pb lead equivalency protection. The radiation safety glasses Nike 7151 have clear CE Certified Lens and weight 62.2 g. These radiation glasses Nike 7151 are prescription available. Made of high-quality plastic, it is a durable and lightweight round frame. These Nike lead glasses feature a full-rim saddle bridge with rubberized temple bars. These prescription Nike radiation glasses are available in matte black, dark grey, matte midnight navy, and night maroon.

## SPECIFICATION

**SIZE:** 49-20-145

WEIGHT: 62.2g

PROTECTION LEVEL: 0.75mm Pb Eq lens

**COLOR:** Available in 4 colors

MATERIAL: Plastic

SHAPE: Round

PRESCRIPTION AVAILABLE: Yes