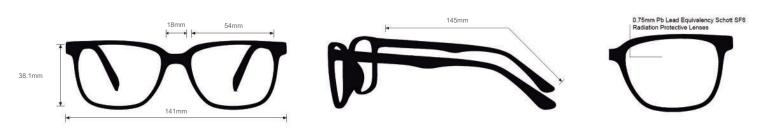

## **FRAME** INFORMATION

The radiation glasses Nike 7150 feature high quality, distortion-free SF-6 Schott glass radiation-reducing lenses with 0.75mm Pb lead equivalency protection. The radiation safety glasses Nike 7150 have clear CE Certified Lens and weight 62.8 g. These radiation glasses Nike 7150 are prescription available. Made of high-quality plastic, it is a durable and lightweight rectangular frame. These Nike lead glasses feature a full-rim saddle bridge with rubberized temple bars. These prescription Nike radiation glasses are available in matte black, anthracite, dark grey, and matte sequoia.

## SPECIFICATION

**SIZE:** 54-18-145

WEIGHT: 62.8g

PROTECTION LEVEL: 0.75mm Pb Eq lens

**COLOR:** Available in 4 colors

MATERIAL: Plastic

SHAPE: Rectangular

PRESCRIPTION AVAILABLE: Yes