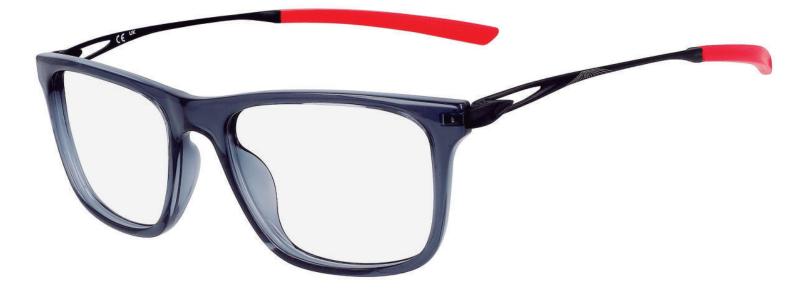

## **FRAME** INFORMATION

The radiation glasses Nike 7150 feature high quality, distortion-free SF-6 Schott glass radiation-reducing lenses with 0.75mm Pb lead equivalency protection. The radiation safety glasses Nike 7150 have clear CE Certified Lens and weight 62.8 g. These radiation glasses Nike 7150 are prescription available. Made of high-quality plastic, it is a durable and lightweight rectangular frame. These Nike lead glasses feature a full-rim saddle bridge with rubberized temple bars. These prescription Nike radiation glasses are available in matte black, anthracite, dark grey, and matte sequoia.

## SPECIFICATION

**SIZE:** 54-18-145

WEIGHT: 62.8g

PROTECTION LEVEL: 0.75mm Pb Eq lens

**COLOR:** Available in 4 colors

MATERIAL: Plastic

SHAPE: Rectangular

PRESCRIPTION AVAILABLE: Yes