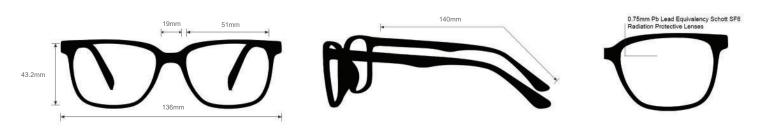

## **FRAME INFORMATION**

The radiation glasses Nike Evolution feature high quality, distortion-free SF-6 Schott glass radiation-reducing lenses with 0.75mm Pb lead equivalency protection. The radiation safety glasses Nike Evolution have clear CE Certified Lens and weight 69.3g. These radiation glasses Nike Evolution are prescription available. Made of high-quality plastic, it is a durable and lightweight oval frame. These Nike lead glasses feature a full-rim and rubberized temple bars. These prescription Nike radiation glasses are available in matte dark gray, matte black with dark gray, matte brown basalt, matte midnight navy with blue, matte black with polar gray.

## **SPECIFICATION**

**SIZE:** 51 | 19 | 140

**WEIGHT:** 69.3g

PROTECTION LEVEL: 0.75mm Pb LE

**COLOR:** 5 colors available

MATERIAL: Plastic

SHAPE: Oval

PRESCRIPTION AVAILABLE: Yes