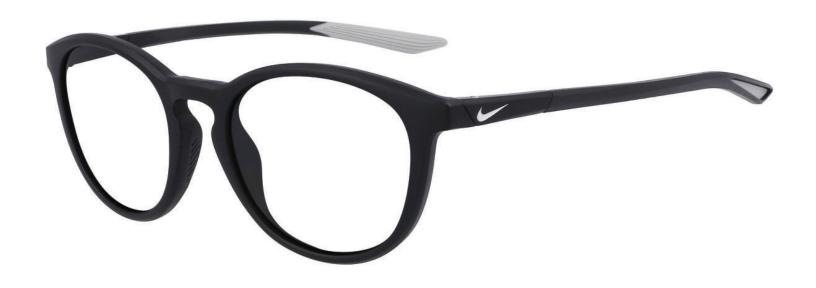

## **FRAME INFORMATION**

The radiation glasses Nike Evolution feature high quality, distortion-free SF-6 Schott glass radiation-reducing lenses with 0.75mm Pb lead equivalency protection. The radiation safety glasses Nike Evolution have clear CE Certified Lens and weight 69.3g. These radiation glasses Nike Evolution are prescription available. Made of high-quality plastic, it is a durable and lightweight oval frame. These Nike lead glasses feature a full-rim and rubberized temple bars. These prescription Nike radiation glasses are available in matte dark gray, matte black with dark gray, matte brown basalt, matte midnight navy with blue, matte black with polar gray.

## **SPECIFICATION**

**SIZE:** 51 | 19 | 140

**WEIGHT:** 69.3g

PROTECTION LEVEL: 0.75mm Pb LE

**COLOR:** 5 colors available

MATERIAL: Plastic

SHAPE: Oval

PRESCRIPTION AVAILABLE: Yes