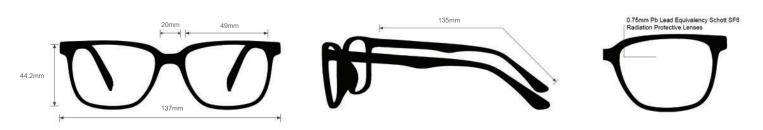

## **SPECIFICATION**

SIZE: 49 | 20 | 135 WEIGHT: 66.2g PROTECTION LEVEL: 0.75mm Pb LE COLOR: 4 colors available MATERIAL: Plastic SHAPE: Round PRESCRIPTION AVAILABLE: Yes

**P.** 866 575 1307**F.** 732 356 7127