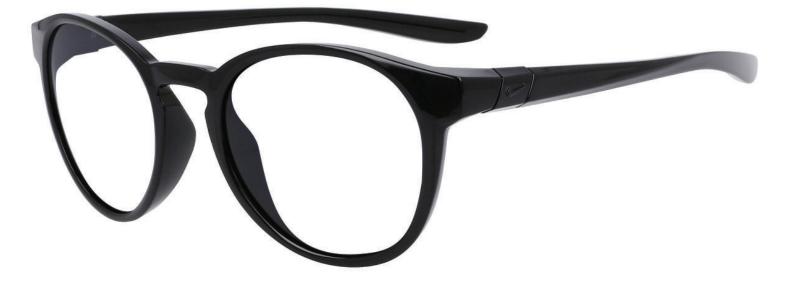

## **FRAME** INFORMATION

The radiation glasses Nike City Elan feature high quality, distortion-free SF-6 Schott glass radiation-reducing lenses with 0.75mm Pb lead equivalency protection. The radiation safety glasses Nike City Elan have clear CE Certified Lens and weight 66.2g. These radiation glasses Nike City Elan are prescription available. Made of high-quality plastic, it is a durable and lightweight round frame. These Nike lead glasses feature a full-rim and a saddle bridge. These prescription Nike radiation glasses are available in black with dark gray, dark gray, matte black, and tortoise.

## **SPECIFICATION**

SIZE: 49 | 20 | 135 WEIGHT: 66.2g PROTECTION LEVEL: 0.75mm Pb LE COLOR: 4 colors available MATERIAL: Plastic SHAPE: Round PRESCRIPTION AVAILABLE: Yes

**P.** 866 575 1307**F.** 732 356 7127