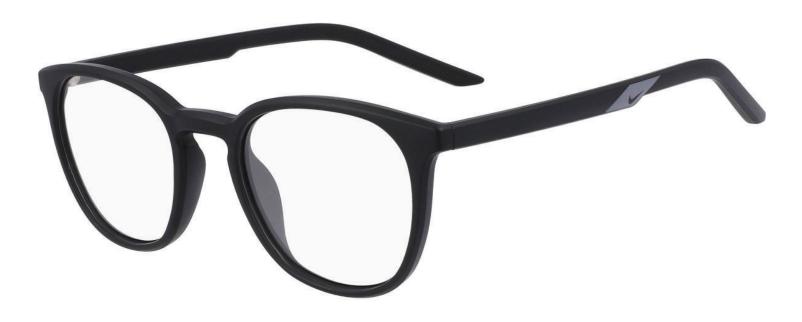

## **RADIATION SAFETY GLASSES**

**NIKE LEAD GLASSES 7260** 

## **FRAME INFORMATION**

The radiation glasses Nike 7260 feature high quality, distortion-free SF-6 Schott glass radiation-reducing lenses with 0.75mm Pb lead equivalency protection. The radiation safety glasses Nike 7260 have clear CE Certified Lens and weight 65g. These radiation glasses Nike 7260 are prescription available. Made of high-quality plastic, it is a durable and lightweight round frame. These Nike lead glasses feature a saddle bridge. These prescription Nike radiation glasses are available in matte black, ironstone, tortoise with matte rough green, and clear/matte canyon purple.

## **SPECIFICATION**

**SIZE:** 48.9 | 20 | 145

WEIGHT: 65g

PROTECTION LEVEL: 0.75mm Pb LE

**COLOR:** 4 colors available

MATERIAL: Plastic

SHAPE: Round

PRESCRIPTION AVAILABLE: Yes