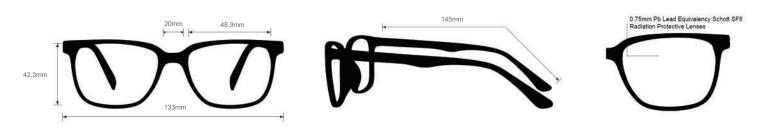

## **FRAME INFORMATION**

The radiation glasses Nike 7260 feature high quality, distortion-free SF-6 Schott glass radiation-reducing lenses with 0.75mm Pb lead equivalency protection. The radiation safety glasses Nike 7260 have clear CE Certified Lens and weight 65g. These radiation glasses Nike 7260 are prescription available. Made of high-quality plastic, it is a durable and lightweight round frame. These Nike lead glasses feature a saddle bridge. These prescription Nike radiation glasses are available in matte black, ironstone, tortoise with matte rough green, and clear/matte canyon purple.

## **SPECIFICATION**

**SIZE:** 48.9 | 20 | 145

WEIGHT: 65g

PROTECTION LEVEL: 0.75mm Pb LE

**COLOR:** 4 colors available

MATERIAL: Plastic

SHAPE: Round

PRESCRIPTION AVAILABLE: Yes