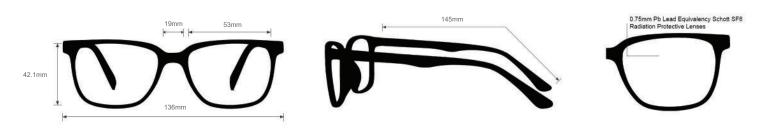

## **SPECIFICATION**

**SIZE:** 53 | 19 | 145

**WEIGHT:** 65.2g

PROTECTION LEVEL: 0.75mm Pb LE

**COLOR:** 5 colors available

MATERIAL: Plastic

SHAPE: Rectangular

PRESCRIPTION AVAILABLE: Yes