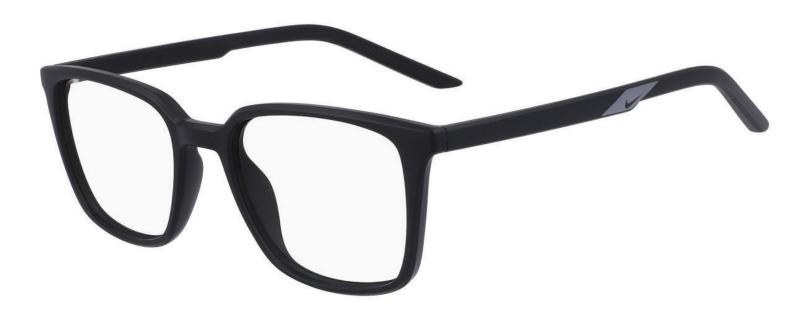

## **FRAME INFORMATION**

The radiation glasses Nike 7259 feature high quality, distortion-free SF-6 Schott glass radiation-reducing lenses with 0.75mm Pb lead equivalency protection. The radiation safety glasses Nike 7259 have clear CE Certified Lens and weight 65.2g. These radiation glasses Nike 7259 are prescription available. Made of high-quality plastic, it is a durable and lightweight rectangular frame. These Nike lead glasses feature a full rim and a saddle bridge. These prescription Nike radiation glasses are available in matte black, matte dark gray, brown basalt, tortoise with matte mystic navy, and clear with matte rough green.