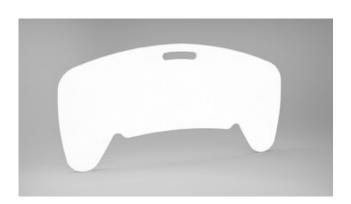

## **DESCRIPTION**

The arched shape of the Phillips Curved Banana Transfer Board enables a variety of positioning options but allows for the natural sweeping motion of an assisted transfer. The Curved Banana Transfer Board is ideal for bed, car, wheelchair, and toileting transfers. The Curved Banana Transfer Board is made from durable, semi-rigid polyethylene that can be easily wiped down for cleaning and infection control.