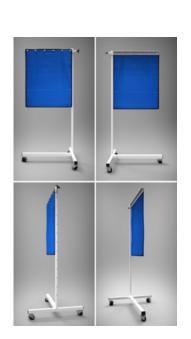

### DESCRIPTION

Accommodating shielding for both children and adults. Adjustable height mobile shields that adjust from 8" to 60" are excellent for patient and staff protection during imaging procedures. All steel T-Base provides excellent stability and confidence in no-tipping. Made of durable nylon fabric and 0.5mm Pb equivalency protection.

### **FEATURES**

- Steel T-Base
- Adjustable Shield Height
- Shielding for both children and adults.

#### **SPECS**

- Height of Shield: Adjustable from 8" to 60"
- .5mm Lead Equivalence
- Size of Shield: 30"x24"

Phillips Safety Products 123 Lincoln Blvd. Middlesex, NJ 08846 Contact Us 1-866-575-1307 info@phillips-safety.com