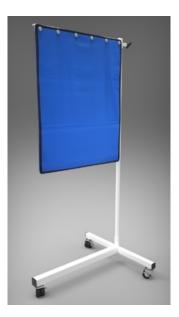

### DESCRIPTION

Accommodating shielding for both children and adults. Adjustable height mobile shields that adjust from 8" to 60" are excellent for patient and staff protection during imaging procedures. All steel T-Base provides excellent stability and confidence in no-tipping. Made of durable nylon fabric and 0.5mm Pb equivalency protection.

### **FEATURES**

- Steel T-Base
- Adjustable Shield Height
- Shielding for both children and adults.

#### **SPECS**

- Height of Shield: Adjustable from 8" to 60"
- .5mm Lead Equivalence
- Size of Shield: 30"x24"

Phillips Safety Products 123 Lincoln Blvd. Middlesex, NJ 08846 Contact Us 1-866-575-1307 info@phillips-safety.com