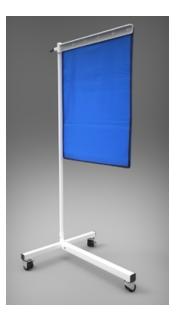

### DESCRIPTION

Accommodating shielding for both children and adults. Adjustable height mobile shields that adjust from 8" to 60" are excellent for patient and staff protection during imaging procedures. All steel T-Base provides excellent stability and confidence in no-tipping. Made of durable nylon fabric and 0.5mm Pb equivalency protection.

### **FEATURES**

- Steel T-Base
- Adjustable Shield Height
- Shielding for both children and adults.

#### **SPECS**

- Height of Shield: Adjustable from 8" to 60"
- .5mm Lead Equivalence
- Size of Shield: 30"x24"

Phillips Safety Products 123 Lincoln Blvd. Middlesex, NJ 08846 Contact Us 1-866-575-1307 info@phillips-safety.com