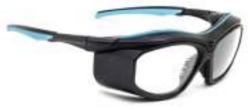

## prescription safety glasses

Our line of
Prescription Safety
Glasses are EN166
approved and can
help you see clearly
while offering the
maximum amount of
protection for your
eyes.

X-F10

- ► Wrap look with flatter lens pocket.
- Perforated brow guard.
- ▶ Perforated silicone nose guard.
- Rubberized temple bar offers secure fit.