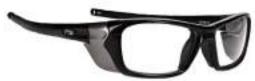

RX-Q200 EN166F APPROVED

- ▶ Made with TR-90 nylon for durability and flexibility.
- ▶ Wraparound style, lightweight, comfortable fit.
- Removable side shields.
- ▶ Rubberized temple bar offers secure fit.