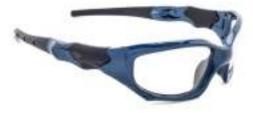

RX-1205

- ▶ Made with TR-90 nylon for durability and flexibility.
- ▶ 8 Base Wraparound lenses for full protection.
- Rubberized soft grip temple bar offers secure fit.

RX-JY7-GOGGLE

- ▶ Wraparpound style, lightweight, comfortable fit.
- ▶ Features detachable foam gaskets.
- Adjustable nose bridge.
- Can be supplied with legs to become glasses.