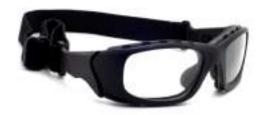

RX-1205

- ▶ Made with TR-90 nylon for durability and flexibility.
- ▶ 8 Base Wraparound lenses for full protection.
- Rubberized soft grip temple bar offers secure fit.

RX-JY7-GOGGLE

- ▶ Wraparpound style, lightweight, comfortable fit.
- ▶ Features detachable foam gaskets.
- Adjustable nose bridge.
- Can be supplied with legs to become glasses.