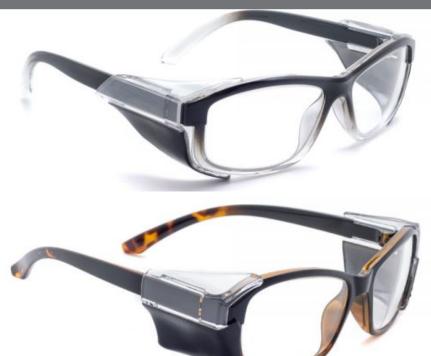

## PLASTIC RADIATION GLASSES MODEL RG-0P28

RG-OP28-BKF (Black Fade)

RG-OP28-TR (Tortoise)

## **DESCRIPTION**

The OP-28 plastic frame incorporates a rectangular shape and comes with Removable side shields to provide added protection. The durable and lightweight design assures a secure fit. This product offers our standard high quality, distortion-free SF-6 Schott glass radiation-reducing lenses with .75mm lead equivalency and .50mm lateral protection.

## **FEATURES**

- 0.75mm Lead Equivalency Schott SF6 Radiation Protective Lenses
- The durable and lightweight design assures a secure fit.
- Removable side shields.