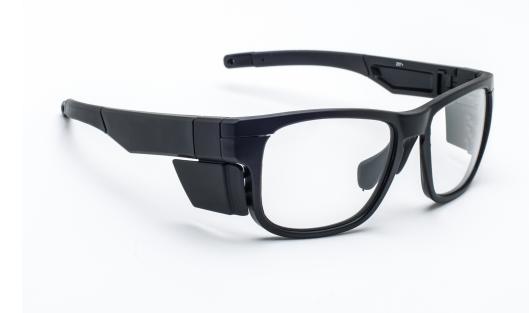

## PLASTIC RADIATION GLASSES MODEL RG-F126

RG-F126

## **DESCRIPTION**

The RG-F126 are made out of TR-90 nylon for durability and flexibility. These glasses have a wraparound style and a lightweight design featuring removable side shields. The rubber coated temple bars offer a secure grip, and the saddle bridge nose pad makes for a comfortable fit. ANSI Z87 Safety Approved This product offers our standard high quality, distortion-free SF-6 Schott glass radiation-reducing lenses with .75mm lead equivalency and .50mm lateral protection.

## **FEATURES**

- 0.75mm Lead Equivalency Schott SF6 Radiation Protective Lenses
- Saddle bridge nose pad for comfortable fit.
- Rubberized temple bar for secure grip.