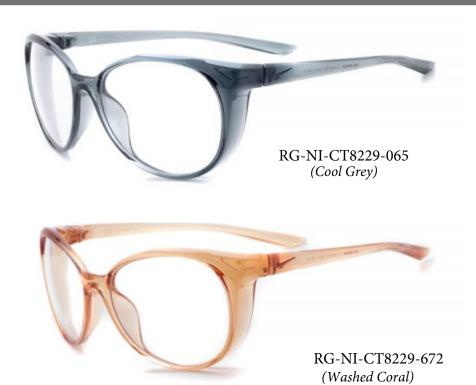

### **DESCRIPTION**

With a lighthearted design and lightweigh frame, the Nike Essence are a go-to style for everyday use. A comfortable 6-base frame made of durable nylon. The frame features a round shape with a single bridge. This product offers our standard high quality, distortion-free SF-6 Schott Glass Radiation-Reducing lenses with .75mm lead equivalency.

### **FEATURES**

- 0.75mm Lead Equivalency Schott SF6 Radiation Protective Lenses
- 6-base frame made of durable nylon.

#### **SPECS**

Frame Size: 56-17-130

Weight: TBD