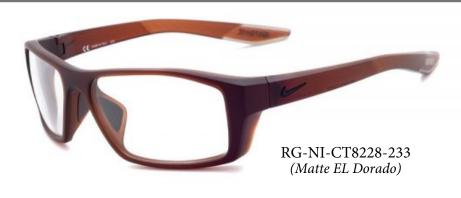

### **DESCRIPTION**

Nike Brazen Shadow is a full rim frame for men and women made of plastic. The frame features a rectangular shape with a single bridge. The Brazen Shadow also features rubber temples for a secure grip. This product offers our standard high quality distortion-free SF-6 Schott Glass Radiation-Reducing lenses with .75mm lead equivalency.

### **FEATURES**

- 0.75mm Lead Equivalency Schott SF6 Radiation Protective Lenses
- Rubber temples provide a secure fit for every day wear.

#### **SPECS**

Frame Size: 59-16-130

Weight: TBD