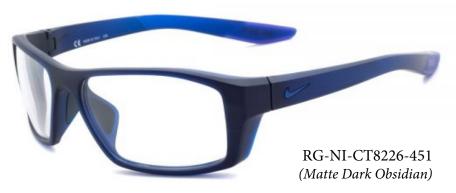

### **DESCRIPTION**

Nike Brazen Shadow is a full rim frame for men and women made of plastic. The frame features a rectangular shape with a single bridge. The Brazen Shadow also features rubber temples for a secure grip. This product offers our standard high quality distortion-free SF-6 Schott Glass Radiation-Reducing lenses with .75mm lead equivalency.

### **FEATURES**

- 0.75mm Lead Equivalency Schott SF6 Radiation Protective Lenses
- Rubber temples provide a secure fit for every day wear.

#### **SPECS**

Frame Size: 59-16-130

Weight: TBD