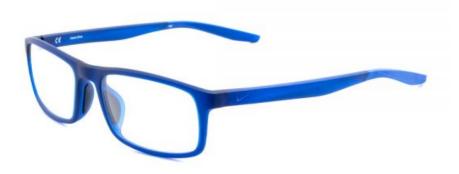

## NIKE PLASTIC RADIATION GLASSES MODEL RG-NI-7119

RG-NI-7119-401 (Matte Midnight Navy/Racer Blue)

## **DESCRIPTION**

Nike 7119 is a full rim frame for men and women that is made of plastic. This model features a rectangular shape with a single bridge. Silicone nose pads and a rubber temple provides comfort and easy adjustments. This product offers our standard high quality, distortion-free SF-6 Schott Glass Radiation-reducing lenses with .75mm lead equivalency.

## **FEATURES**

- 0.75mm Lead Equivalency Schott SF6 Radiation Protective Lenses
- Silicone nose pads
- Rubber temple to provides comfort and easy adjustments.

## **SPECS**

Frame Size: 53-17-140

Weight: TBD