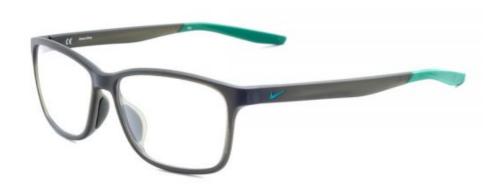

## NIKE PLASTIC RADIATION GLASSES MODEL RG-NI-7118

RG-NI-7118-306 (Matte Sequoia/Lucid Green)

## **DESCRIPTION**

Nike 7118 is a full rim frame for men and women that is made of plastic. This model features a square shape with a single bridge. Rubber temple bars and silicon nose pads provide comfort and easy adjustment. This product offers our standard high quality, distortion-free SF-6 Schott Glass Radiation-reducing lenses with .75mm lead equivalency.

## **FEATURES**

- 0.75mm Lead Equivalency Schott SF6 Radiation Protective Lenses
- Rubber temple
- Silicone nose pads to provides comfort and easy adjustments.

## **SPECS**

Frame Size: 55-14-140

Weight: TBD