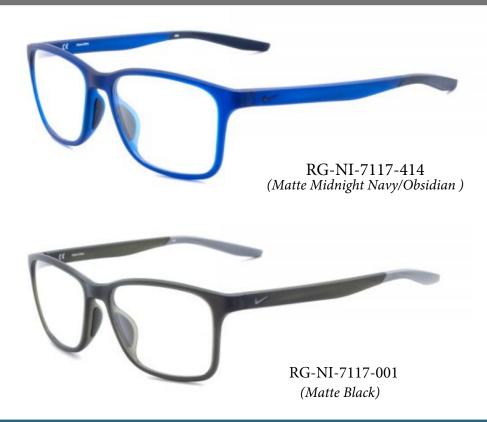

## NIKE PLASTIC RADIATION GLASSES MODEL RG-NI-7117

## **DESCRIPTION**

Nike 7117 is a full rim frame for men and women, which is made of plastic. This model features a square shape with a single bridge. Rubber temple bars and silicone nose pads are featured for comfort and adjustability. This product offers our standard high quality, distortion-free SF-6 Schott Glass Radiation-reducing lenses with .75mm lead equivalency.

## **FEATURES**

- 0.75mm Lead Equivalency Schott SF6 Radiation Protective Lenses
- Rubber temple
- Silicone nose pads to provides comfort and easy adjustments.