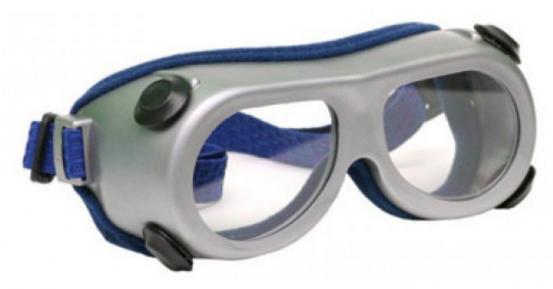

## RADIATION GOGGLES & FACESHIELDS MODEL RG-55

RG-55 (Gray/Blue)

## **DESCRIPTION**

The model RG-55 is a fitover goggle with a silicone body for flexibility and comfort. The soft foam on the inside protects against splashing and sweat, while the vented frame helps reduce fogging. This goggle comes with an adjustable, elastic strap and can fit over most prescription glasses.

## **FEATURES**

- 0.75mm Lead Equivalency Schott SF6 Radiation Protective Lenses
- Vented Frame Reduces Fogging
- Silicone Body for Flexibility and Comfort