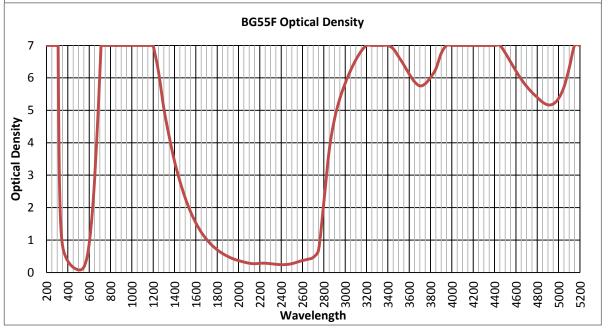

Lens Type: BG55F

#### PROTECTION SPECIFICATIONS

685-698nm 5+ 699-711nm 6+ 712-1200nm 7+