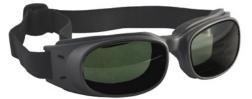

#### **DESCRIPTION**

A medium-size designer frame in charcoal, this durable, lightweight design comes with spring hinges and holds an unrivaled spot in the eyewear market.