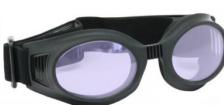

# RK2 GLASSWORKING SAFETY GOGGLES

## **MODEL GB-RK2**

Polycarbonate Sodium Flare GB-SFP-RK2

Phillips 202 (ACE) - GB-P2-RK2

BoroTruView 3.0 - GB-BTV3-RK2

BoroTruView 5.0 - GB-BTV5-RK2

BoroView 3.0 - GB-G3-RK2

BoroView 5.0 - GB-G5-RK2

#### **DESCRIPTION**

A medium-size designer frame in charcoal, this durable, lightweight design comes with spring hinges and holds an unrivaled spot in the eyewear market.