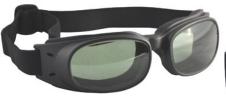

# RK2 GLASSWORKING SAFETY GOGGLES

## **MODEL GB-RK2**

Polycarbonate Sodium Flare GB-SFP-RK2

Phillips 202 (ACE) - GB-P2-RK2

BoroTruView 3.0 - GB-BTV3-RK2

BoroTruView 5.0 - GB-BTV5-RK2

BoroView 3.0 - GB-G3-RK2

BoroView 5.0 - GB-G5-RK2

#### **DESCRIPTION**

A medium-size designer frame in charcoal, this durable, lightweight design comes with spring hinges and holds an unrivaled spot in the eyewear market.