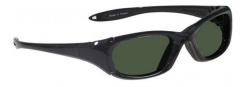

## MODEL MX30 BLACK GLASSWORKING SAFETY GLASESS

**MODEL GB-MX30-BK** 

Polycarbonate Sodium Flare GB-SFP-MX30-BK

Phillips 202 (ACE) - GB-P2-MX30-BK

BoroTruView 3.0 - GB-BTV3-MX30-BK

BoroTruView 5.0 - GB-BTV5-MX30-BK

## **DESCRIPTION**

The MX30 has a unisex shape and soft silicone padding inside the temple bars and nose bridge, making this frame extremely comfortable while maintaining a sure grip. At a slightly smaller size, this frame is ideal for smaller or narrower faces and many women, though it is suitable for all face types.

## **Filter Option**

- Light Green
- BoroView 3.0
- BoroView 5.0
- Phillips 202 (ACE)
- Sodium Flare Poly
- BoroTruView 3.0
- BoroTruView 5.0

**SPECS** 

Frame Size: 53-17-130

Phillips Safety Products 123 Lincoln Blvd. Middlesex, NJ 08846 Contact Us 1-866-575-1307 info@phillips-safety.com