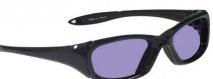

## MODEL MX30 BLACK GLASSWORKING SAFETY GLASESS

**MODEL GB-MX30-BK** 

Polycarbonate Sodium Flare GB-SFP-MX30-BK

Phillips 202 (ACE) - GB-P2-MX30-BK

BoroTruView 3.0 - GB-BTV3-MX30-BK

BoroTruView 5.0 - GB-BTV5-MX30-BK

## **DESCRIPTION**

The MX30 has a unisex shape and soft silicone padding inside the temple bars and nose bridge, making this frame extremely comfortable while maintaining a sure grip. At a slightly smaller size, this frame is ideal for smaller or narrower faces and many women, though it is suitable for all face types.

## **Filter Option**

- Light Green
- BoroView 3.0
- BoroView 5.0
- Phillips 202 (ACE)
- Sodium Flare Poly
- BoroTruView 3.0
- BoroTruView 5.0

**SPECS** 

Frame Size: 53-17-130

Phillips Safety Products 123 Lincoln Blvd. Middlesex, NJ 08846 Contact Us 1-866-575-1307 info@phillips-safety.com