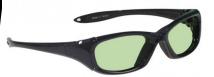

## MODEL MX30 BLACK GLASSWORKING SAFETY GLASESS

**MODEL GB-MX30-BK** 

Polycarbonate Sodium Flare GB-SFP-MX30-BK

Phillips 202 (ACE) - GB-P2-MX30-BK

BoroTruView 3.0 - GB-BTV3-MX30-BK

BoroTruView 5.0 - GB-BTV5-MX30-BK

## **DESCRIPTION**

The MX30 has a unisex shape and soft silicone padding inside the temple bars and nose bridge, making this frame extremely comfortable while maintaining a sure grip. At a slightly smaller size, this frame is ideal for smaller or narrower faces and many women, though it is suitable for all face types.

## **Filter Option**

- Light Green
- BoroView 3.0
- BoroView 5.0
- Phillips 202 (ACE)
- Sodium Flare Poly
- BoroTruView 3.0
- BoroTruView 5.0

**SPECS** 

Frame Size: 53-17-130

Phillips Safety Products 123 Lincoln Blvd. Middlesex, NJ 08846 Contact Us 1-866-575-1307 info@phillips-safety.com