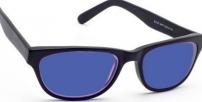

## **DESCRIPTION**

Stylish, feminine GEEK CAT 01 frames are the must-have look of the season. These oval frames are made of plastic and come in three eye-catching colors for women. Approved and available in various lens colors, this classic frame is designed to please glassblowing specialists with a unique fashion sense.

## **Filter Option**

- Light Green
- BoroView 3.0
- BoroView 5.0
- Phillips 202 (ACE)
- Sodium Flare Poly
- BoroTruView 3.0
- BoroTruView 5.0