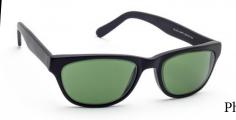

## **GEEK CAT 01 MATTE BLACK GLASSWORKING SAFETY GLASSES**

**MODEL GB-GK-CAT01MB** 

Light Green-GB-LG-GK-CAT01MB

Sodium Flare Poly - GB-SFP-GK-CAT01MB

BoroView 3.0 - GB-G3-GK-CAT01MB

BoroView 5.0 - GB-G5-GK-CAT01MB

## **DESCRIPTION**

Stylish, feminine GEEK CAT 01 frames are the must-have look of the season. These oval frames are made of plastic and come in three eye-catching colors for women. Approved and available in various lens colors, this classic frame is designed to please glassblowing specialists with a unique fashion sense.

## **Filter Option**

- Light Green
- BoroView 3.0
- BoroView 5.0
- Phillips 202 (ACE)
- Sodium Flare Poly
- BoroTruView 3.0
- BoroTruView 5.0