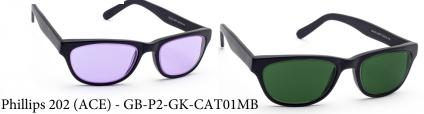

## **GEEK CAT 01 MATTE BLACK GLASSWORKING SAFETY GLASSES**

**MODEL GB-GK-CAT01MB** 

Light Green-GB-LG-GK-CAT01MB

Sodium Flare Poly - GB-SFP-GK-CAT01MB

BoroView 3.0 - GB-G3-GK-CAT01MB

BoroView 5.0 - GB-G5-GK-CAT01MB

## **Filter Option**

- Light Green
- BoroView 3.0
- BoroView 5.0
- Phillips 202 (ACE)
- Sodium Flare Poly
- BoroTruView 3.0
- BoroTruView 5.0