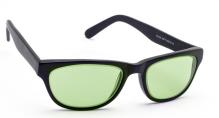

## **GEEK CAT 01 MATTE BLACK GLASSWORKING SAFETY GLASSES**

**MODEL GB-GK-CAT01MB** 

Light Green-GB-LG-GK-CAT01MB

Sodium Flare Poly - GB-SFP-GK-CAT01MB

BoroView 3.0 - GB-G3-GK-CAT01MB

BoroView 5.0 - GB-G5-GK-CAT01MB

## **DESCRIPTION**

Stylish, feminine GEEK CAT 01 frames are the must-have look of the season. These oval frames are made of plastic and come in three eye-catching colors for women. Approved and available in various lens colors, this classic frame is designed to please glassblowing specialists with a unique fashion sense.

## **Filter Option**

- Light Green
- BoroView 3.0
- BoroView 5.0
- Phillips 202 (ACE)
- Sodium Flare Poly
- BoroTruView 3.0
- BoroTruView 5.0