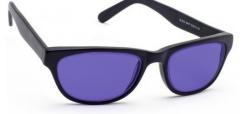

## **GEEK CAT 01 MATTE BLACK GLASSWORKING SAFETY GLASSES**

**MODEL GB-GK-CAT01MB** 

Light Green-GB-LG-GK-CAT01MB

Sodium Flare Poly - GB-SFP-GK-CAT01MB

BoroView 3.0 - GB-G3-GK-CAT01MB

BoroView 5.0 - GB-G5-GK-CAT01MB

## **DESCRIPTION**

Stylish, feminine GEEK CAT 01 frames are the must-have look of the season. These oval frames are made of plastic and come in three eye-catching colors for women. Approved and available in various lens colors, this classic frame is designed to please glassblowing specialists with a unique fashion sense.

## **Filter Option**

- Light Green
- BoroView 3.0
- BoroView 5.0
- Phillips 202 (ACE)
- Sodium Flare Poly
- BoroTruView 3.0
- BoroTruView 5.0