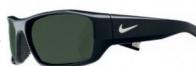

## **NIKE BRAZEN GLASSWORKING** SAFETY GLASSES

## DESCRIPTION

The Nike Brazen combine streamlined style, comfort and lightweight durability. They feature a nylon frame, metal accents and a ventilated nose bridge for reduced fogging.