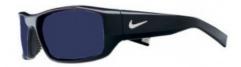

## **NIKE BRAZEN GLASSWORKING** SAFETY GLASSES

## DESCRIPTION

The Nike Brazen combine streamlined style, comfort and lightweight durability. They feature a nylon frame, metal accents and a ventilated nose bridge for reduced fogging.