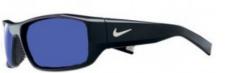

## **NIKE BRAZEN GLASSWORKING** SAFETY GLASSES

## DESCRIPTION

The Nike Brazen combine streamlined style, comfort and lightweight durability. They feature a nylon frame, metal accents and a ventilated nose bridge for reduced fogging.