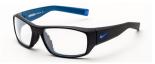

## **NIKE BRAZEN GLASSWORKING** SAFETY GLASSES

## **MODEL GB-BRAZEN**

Light Green-GB-LG-BRAZEN-BK

Phillips 202 (ACE) - GB-P2-BRAZEN-BK Sodium Flare Poly - GB-SFP-BRAZEN-BK

BoroView 3.0 - GB-G3-BRAZEN-BK

BoroView 5.0 - GB-G5-BRAZEN-BK BoroTruView 3.0 - GB-BTV3-BRAZREN-BK

## DESCRIPTION

The Nike Brazen combine streamlined style, comfort and lightweight durability. They feature a nylon frame, metal accents and a ventilated nose bridge for reduced fogging.