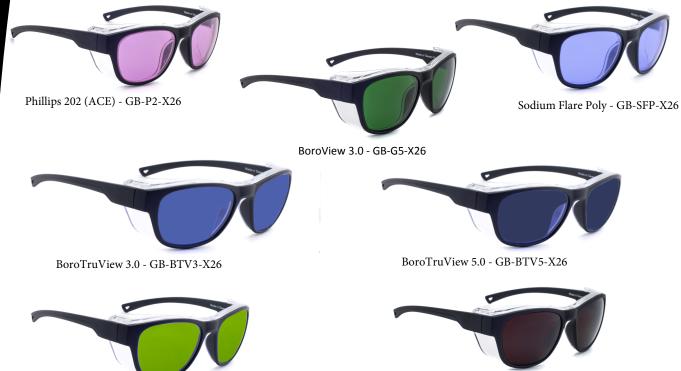

### **Filter Option**

- Light Green
- BoroView 3.0
- BoroView 5.0
- Phillips 202 (ACE)
- Sodium Flare Poly
- BoroTruView 3.0
- BoroTruView 5.0

**SPECS** 

Frame Size: 55-20-135

Phillips Safety Products 123 Lincoln Blvd. Middlesex, NJ 08846