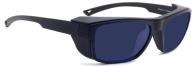

## MODEL GB-X25-BULK

Phillips 202 (ACE) - GB-P2-X25-BULK-BK

BoroTruView 5.0 - GB-BTV5-X25-BULK-BK

BoroView 3.0 - GB-G5-X25-BULK-BK

### **Filter Option**

- Light Green
- BoroView 3.0
- BoroView 5.0
- Phillips 202 (ACE)
- Sodium Flare Poly
- BoroTruView 3.0
- BoroTruView 5.0