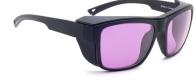

# MODEL X25-BULK GLASSWORKING SAFETY GLASSES

Light Green - GB-LG-X25-BULK-BK

### **Filter Option**

- Light Green
- BoroView 3.0
- BoroView 5.0
- Phillips 202 (ACE)
- Sodium Flare Poly
- BoroTruView 3.0
- BoroTruView 5.0