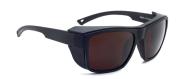

#### **SPECS**

Frame Size: 56-15-135

X25-BULK-BK

Sodium Flare Poly - GB-SFP-

BoroTruView 3.0 - GB-BTV3-X25-BULK-BK

### **Filter Option**

- Light Green
- BoroView 3.0
- BoroView 5.0
- Phillips 202 (ACE)
- Sodium Flare Poly
- BoroTruView 3.0
- BoroTruView 5.0