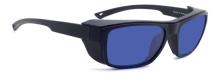

### DESCRIPTION

The X25-BULK comes with detachable side shields as an added safety feature. The shields pop out with ease for enhanced flexibility. It is a stylish and lightweight frame, designed with comfort in mind. These glasses also feature a brow guard, and a rubberized temple bar for secure grip. The frames typically fit medium to large heads, and are available in two colors - Matte Black and Tortoise shell.