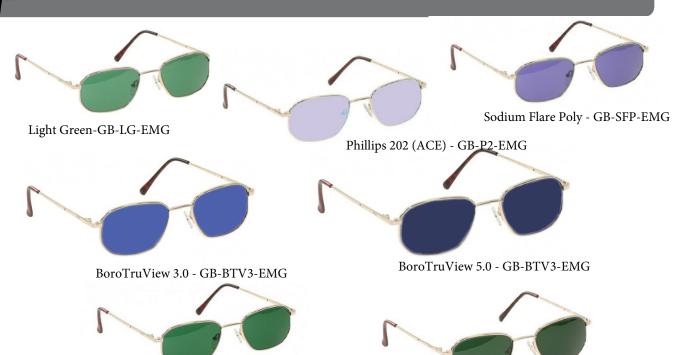

## **Filter Option**

- Light Green
- BoroView 3.0
- BoroView 5.0
- Phillips 202 (ACE)
- Sodium Flare Poly
- BoroTruView 3.0
- BoroTruView 5.0

**SPECS** 

Frame Size: 52-18-145.

Phillips Safety Products 123 Lincoln Blvd. Middlesex, NJ 08846 Contact Us 1-866-575-1307 info@phillips-safety.com