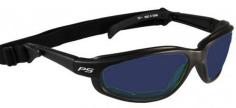

#### **DESCRIPTION**

The Model 901 is a classic wrap around safety frame made of high impact resistant plastic. This frame features padded inner foam to keep wind and debris from getting inside the glasses as well as a removable strap to keep the glasses tight on your face. These glasses are ANSI Z87.1+ Approved.

#### **SPECS**

Frame Size: 60-18-115

Phillips Safety Products 123 Lincoln Blvd. Middlesex, NJ 08846 Contact Us 1-866-575-1307 info@phillips-safety.com