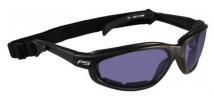

# MODEL 901 PLASTIC GLASSWORKING SAFETY GLASSES

#### **DESCRIPTION**

The Model 901 is a classic wrap around safety frame made of high impact resistant plastic. This frame features padded inner foam to keep wind and debris from getting inside the glasses as well as a removable strap to keep the glasses tight on your face. These glasses are ANSI Z87.1+ Approved.