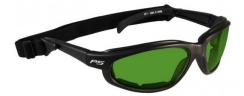

#### **DESCRIPTION**

The Model 901 is a classic wrap around safety frame made of high impact resistant plastic. This frame features padded inner foam to keep wind and debris from getting inside the glasses as well as a removable strap to keep the glasses tight on your face. These glasses are ANSI Z87.1+ Approved.

#### **SPECS**

Frame Size: 60-18-115

Phillips Safety Products 123 Lincoln Blvd. Middlesex, NJ 08846 Contact Us 1-866-575-1307 info@phillips-safety.com