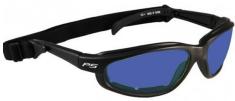

#### **DESCRIPTION**

The Model 901 is a classic wrap around safety frame made of high impact resistant plastic. This frame features padded inner foam to keep wind and debris from getting inside the glasses as well as a removable strap to keep the glasses tight on your face. These glasses are ANSI Z87.1+ Approved.

#### **SPECS**

Frame Size: 60-18-115

Phillips Safety Products 123 Lincoln Blvd. Middlesex, NJ 08846 Contact Us 1-866-575-1307 info@phillips-safety.com