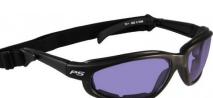

# MODEL 901 PLASTIC GLASSWORKING SAFETY GLASSES

#### **DESCRIPTION**

The Model 901 is a classic wrap around safety frame made of high impact resistant plastic. This frame features padded inner foam to keep wind and debris from getting inside the glasses as well as a removable strap to keep the glasses tight on your face. These glasses are ANSI Z87.1+ Approved.