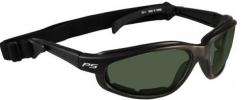

#### **DESCRIPTION**

The Model 901 is a classic wrap around safety frame made of high impact resistant plastic. This frame features padded inner foam to keep wind and debris from getting inside the glasses as well as a removable strap to keep the glasses tight on your face. These glasses are ANSI Z87.1+ Approved.

#### **SPECS**

Frame Size: 60-18-115

Phillips Safety Products 123 Lincoln Blvd. Middlesex, NJ 08846 Contact Us 1-866-575-1307 info@phillips-safety.com