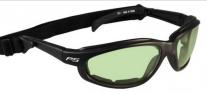

# MODEL 901 PLASTIC GLASSWORKING SAFETY GLASSES

#### **DESCRIPTION**

The Model 901 is a classic wrap around safety frame made of high impact resistant plastic. This frame features padded inner foam to keep wind and debris from getting inside the glasses as well as a removable strap to keep the glasses tight on your face. These glasses are ANSI Z87.1+ Approved.