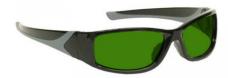

## **DESCRIPTION**

The Model 808 is a comfortable and lightweight yet sturdy unifit nylon frame. Don't let the sharp-looking streamlined design fool you, this frame is all function. Rubber nose pads and rubberized temple bars provide comfortable grip while the wrap around design ensures that your eyes are protected. You can look good while you work with the Model 808.

## **Filter Option**

- Light Green
- BoroView 3.0
- BoroView 5.0
- Phillips 202 (ACE)
- Sodium Flare Poly
- BoroTruView 3.0
- BoroTruView 5.0