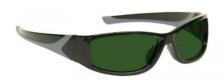

## **DESCRIPTION**

The Model 808 is a comfortable and lightweight yet sturdy unifit nylon frame. Don't let the sharp-looking streamlined design fool you, this frame is all function. Rubber nose pads and rubberized temple bars provide comfortable grip while the wrap around design ensures that your eyes are protected. You can look good while you work with the Model 808.

## **Filter Option**

- Light Green
- BoroView 3.0
- BoroView 5.0
- Phillips 202 (ACE)
- Sodium Flare Poly
- BoroTruView 3.0
- BoroTruView 5.0