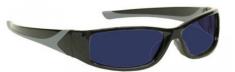

## **DESCRIPTION**

The Model 808 is a comfortable and lightweight yet sturdy unifit nylon frame. Don't let the sharp-looking streamlined design fool you, this frame is all function. Rubber nose pads and rubberized temple bars provide comfortable grip while the wrap around design ensures that your eyes are protected. You can look good while you work with the Model 808.

## **Filter Option**

- Light Green
- BoroView 3.0
- BoroView 5.0
- Phillips 202 (ACE)
- Sodium Flare Poly
- BoroTruView 3.0
- BoroTruView 5.0