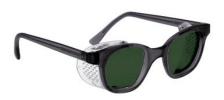

#### **DESCRIPTION**

The 70 F style frame comes in smoke gray, equipped with side shields. The frame has a comfortable fit and has been a safety glass industry standard for many years.

#### **SPECS**

Frame Size: 45-25-140

Phillips Safety Products 123 Lincoln Blvd. Middlesex, NJ 08846 Contact Us 1-866-575-1307 info@phillips-safety.com