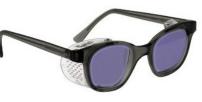

# 70 F STYLE FRAME GLASSWORKING SAFETY GLASSES

## **MODEL GB-70F**

Light Green-GB-LG-70F

Phillips 202 (ACE) - GB-P2-70F

Polycarbonate Sodium Flare GB-SFP-70F

BoroTruView 3.0 - GB-BTV3-70F

BoroTruView 5.0 - GB-BTV5-70F

BoroView 3.0 - GB-G3-70F

BoroView 5.0 - GB-G5-70F

#### **DESCRIPTION**

The 70 F style frame comes in smoke gray, equipped with side shields. The frame has a comfortable fit and has been a safety glass industry standard for many years.

### Filter Option Technical Data

- Light Green
- BoroView 3.0
- BoroView 5.0
- Phillips 202 (ACE)
- Sodium Flare Poly
- BoroTruView 3.0
- BoroTruView 5.0