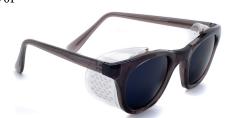

#### **DESCRIPTION**

The 70 F style frame comes in smoke gray, equipped with side shields. The frame has a comfortable fit and has been a safety glass industry standard for many years.

#### **SPECS**

Frame Size: 45-25-140

Phillips Safety Products 123 Lincoln Blvd. Middlesex, NJ 08846 Contact Us 1-866-575-1307 info@phillips-safety.com