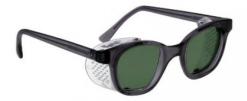

#### **DESCRIPTION**

The 70 F style frame comes in smoke gray, equipped with side shields. The frame has a comfortable fit and has been a safety glass industry standard for many years.

#### **SPECS**

Frame Size: 45-25-140

Phillips Safety Products 123 Lincoln Blvd. Middlesex, NJ 08846 Contact Us 1-866-575-1307 info@phillips-safety.com