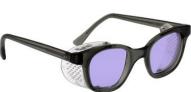

# 70 F STYLE FRAME GLASSWORKING SAFETY GLASSES

## **MODEL GB-70F**

Light Green-GB-LG-70F

Phillips 202 (ACE) - GB-P2-70F

Polycarbonate Sodium Flare GB-SFP-70F

BoroTruView 3.0 - GB-BTV3-70F

BoroTruView 5.0 - GB-BTV5-70F

BoroView 3.0 - GB-G3-70F

BoroView 5.0 - GB-G5-70F

#### **DESCRIPTION**

The 70 F style frame comes in smoke gray, equipped with side shields. The frame has a comfortable fit and has been a safety glass industry standard for many years.

### Filter Option Technical Data

- Light Green
- BoroView 3.0
- BoroView 5.0
- Phillips 202 (ACE)
- Sodium Flare Poly
- BoroTruView 3.0
- BoroTruView 5.0