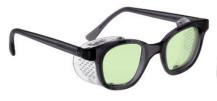

# 70 F STYLE FRAME GLASSWORKING SAFETY GLASSES

## **MODEL GB-70F**

Light Green-GB-LG-70F

Phillips 202 (ACE) - GB-P2-70F

Polycarbonate Sodium Flare GB-SFP-70F

BoroTruView 3.0 - GB-BTV3-70F

BoroTruView 5.0 - GB-BTV5-70F

BoroView 3.0 - GB-G3-70F

BoroView 5.0 - GB-G5-70F

#### **DESCRIPTION**

The 70 F style frame comes in smoke gray, equipped with side shields. The frame has a comfortable fit and has been a safety glass industry standard for many years.

### Filter Option Technical Data

- Light Green
- BoroView 3.0
- BoroView 5.0
- Phillips 202 (ACE)
- Sodium Flare Poly
- BoroTruView 3.0
- BoroTruView 5.0