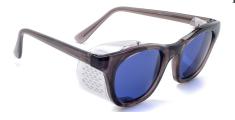

# 70 F STYLE FRAME GLASSWORKING SAFETY GLASSES

## **MODEL GB-70F**

Light Green-GB-LG-70F

Phillips 202 (ACE) - GB-P2-70F

Polycarbonate Sodium Flare GB-SFP-70F

BoroTruView 3.0 - GB-BTV3-70F

BoroTruView 5.0 - GB-BTV5-70F

BoroView 3.0 - GB-G3-70F

BoroView 5.0 - GB-G5-70F

#### **DESCRIPTION**

The 70 F style frame comes in smoke gray, equipped with side shields. The frame has a comfortable fit and has been a safety glass industry standard for many years.

### Filter Option Technical Data

- Light Green
- BoroView 3.0
- BoroView 5.0
- Phillips 202 (ACE)
- Sodium Flare Poly
- BoroTruView 3.0
- BoroTruView 5.0