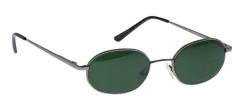

#### DESCRIPTION

Our Model 700 frame is designed for those who like to forget that they're wearing glasses. Lightweight, comfortable, and sleek, this frame's spring hinges and silicone nose pads come together to make an unobtrusive frame that looks great. Many customers consider this our most comfortable frame, and with titanium durability and removable side shields, you can't go wrong.

### Filter Option Technical Data

- Light Green
- BoroView 3.0
- BoroView 5.0
- Phillips 202 (ACE)
- Sodium Flare Poly
- BoroTruView 3.0
- BoroTruView 5.0