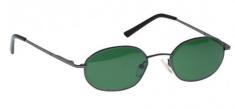

#### DESCRIPTION

Our Model 700 frame is designed for those who like to forget that they're wearing glasses. Lightweight, comfortable, and sleek, this frame's spring hinges and silicone nose pads come together to make an unobtrusive frame that looks great. Many customers consider this our most comfortable frame, and with titanium durability and removable side shields, you can't go wrong.

### Filter Option Technical Data

- Light Green
- BoroView 3.0
- BoroView 5.0
- Phillips 202 (ACE)
- Sodium Flare Poly
- BoroTruView 3.0
- BoroTruView 5.0