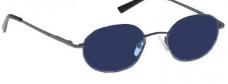

#### DESCRIPTION

Our Model 700 frame is designed for those who like to forget that they're wearing glasses. Lightweight, comfortable, and sleek, this frame's spring hinges and silicone nose pads come together to make an unobtrusive frame that looks great. Many customers consider this our most comfortable frame, and with titanium durability and removable side shields, you can't go wrong.

### Filter Option Technical Data

- Light Green
- BoroView 3.0
- BoroView 5.0
- Phillips 202 (ACE)
- Sodium Flare Poly
- BoroTruView 3.0
- BoroTruView 5.0