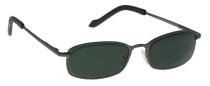

## DESCRIPTION

The Phillips Executive Metal frame is for the glassblowing artist who's aware of today's fashion. Lightweight, thin, and sleek, this frame is cutting edge, and with spring hinges, removable side shields, and silicone nose pads, this pewter frame with black earpieces is a glassblower's delight.