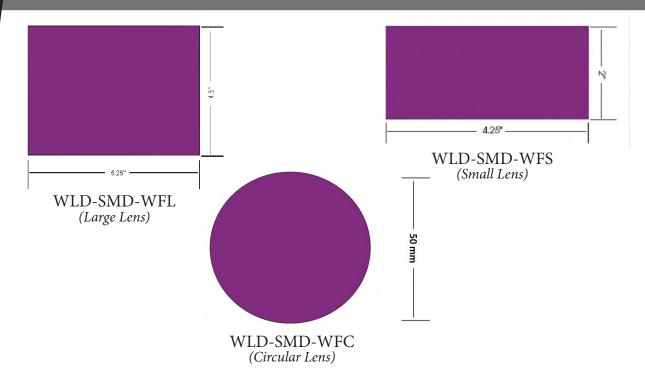

## **SPECS**

• Large Lens: 4½" x 5.¼"

• Circular Lens: 50 mm

• Small Lens: 2" x 41/4"