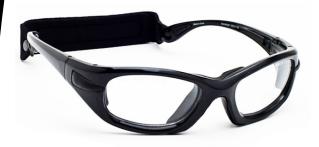

## WRAPAROUND RADIATION GLASSES MODEL RG-EGM

RG-EGM-GY (Gray)

RG-EGM-R (Red)

RG-EGM-BL (Blue)

## **DESCRIPTION**

Phillips Model RG-EGM radiation protective glasses offer a stylish wraparound frame constructed of high impact TR-90 nylon. It features rubberized soft grip temple bars, rubberized saddle bridge nose pad for extra comfort, and stylish two-tone rubberized temple bars. The product comes with our standard high quality, distortion-free SF-6 Schott glass radiation-reducing lenses with .75mm lead equivalency. The Model EGM fits best for Small to Medium style heads.

## **FEATURES**

- 0.75mm Lead Equivalency Schott SF6 Radiation Protective Lenses
- Constructed of High Impact TR-90 Nylon
- Intergrated T Lock Retainer Cord for Secure Fit

## **SPECS**

Frame Size: 53-16-122 Weight: 85g CE 0120 Certified RX Frame

Phillips Safety Products 123 Lincoln Blvd. Middlesex, NJ 08846 Contact Us 1-866-575-1307 info@phillips-safety.com