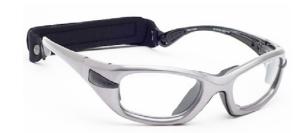

## WRAPAROUND RADIATION GLASSES MODEL RG-EGM

RG-EGM-GY (Gray)

RG-EGM-R (Red)

RG-EGM-BL (Blue)

## **DESCRIPTION**

Phillips Model RG-EGM radiation protective glasses offer a stylish wraparound frame constructed of high impact TR-90 nylon. It features rubberized soft grip temple bars, rubberized saddle bridge nose pad for extra comfort, and stylish two-tone rubberized temple bars. The product comes with our standard high quality, distortion-free SF-6 Schott glass radiation-reducing lenses with .75mm lead equivalency. The Model EGM fits best for Small to Medium style heads.

## **FEATURES**

- 0.75mm Lead Equivalency Schott SF6 Radiation Protective Lenses
- Constructed of High Impact TR-90 Nylon
- Intergrated T Lock Retainer Cord for Secure Fit

## **SPECS**

Frame Size: 53-16-122 Weight: 85g CE 0120 Certified RX Frame

Phillips Safety Products 123 Lincoln Blvd. Middlesex, NJ 08846 Contact Us 1-866-575-1307 info@phillips-safety.com