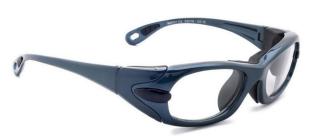

## WRAPAROUND RADIATION GLASSES MODEL RG-EGM

RG-EGM-GY (Gray)

RG-EGM-R (Red)

RG-EGM-BL (Blue)

## **DESCRIPTION**

Phillips Model RG-EGM radiation protective glasses offer a stylish wraparound frame constructed of high impact TR-90 nylon. It features rubberized soft grip temple bars, rubberized saddle bridge nose pad for extra comfort, and stylish two-tone rubberized temple bars. The product comes with our standard high quality, distortion-free SF-6 Schott glass radiation-reducing lenses with .75mm lead equivalency. The Model EGM fits best for Small to Medium style heads.

## **FEATURES**

- 0.75mm Lead Equivalency Schott SF6 Radiation Protective Lenses
- Constructed of High Impact TR-90 Nylon
- Intergrated T Lock Retainer Cord for Secure Fit