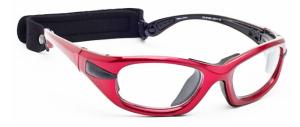

## WRAPAROUND RADIATION GLASSES MODEL RG-EGM

RG-EGM-GY (Gray)

RG-EGM-R (Red)

RG-EGM-BL (Blue)

## **DESCRIPTION**

Phillips Model RG-EGM radiation protective glasses offer a stylish wraparound frame constructed of high impact TR-90 nylon. It features rubberized soft grip temple bars, rubberized saddle bridge nose pad for extra comfort, and stylish two-tone rubberized temple bars. The product comes with our standard high quality, distortion-free SF-6 Schott glass radiation-reducing lenses with .75mm lead equivalency. The Model EGM fits best for Small to Medium style heads.

## **FEATURES**

- 0.75mm Lead Equivalency Schott SF6 Radiation Protective Lenses
- Constructed of High Impact TR-90 Nylon
- Intergrated T Lock Retainer Cord for Secure Fit