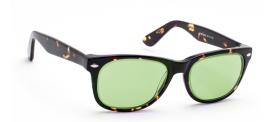

# GEEK RAD 09 TORTOISE GLASSWORKING SAFETY GLASSES

## MODEL GB-GK-RAD09-T

Light Green-GB-LG-GK-RAD09-T

Sodium Flare Poly - GB-SFP-GK-RAD09-T

Phillips 202 (ACE) - GB-P2-GK-RAD09-T

BoroView 3.0 - GB-G3-GK-RAD09-T

BoroView 5.0 - GB-G5-GK-RAD09-T

#### DESCRIPTION

The Rad 09 is Geek's most popular model, and for good reason. Its classic "Wayfarer" styling has a trendy retro look that's great for both men and women. Made of plastic, the Rad 09 comes in a variety of fashionable colors.

### **Filter Option**

- Light Green
- BoroView 3.0
- BoroView 5.0
- Phillips 202 (ACE)
- Sodium Flare Poly