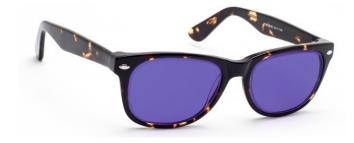

# GEEK RAD 09 TORTOISE GLASSWORKING SAFETY GLASSES

## MODEL GB-GK-RAD09-T

Light Green-GB-LG-GK-RAD09-T

Sodium Flare Poly - GB-SFP-GK-RAD09-T

Phillips 202 (ACE) - GB-P2-GK-RAD09-T

BoroView 3.0 - GB-G3-GK-RAD09-T

BoroView 5.0 - GB-G5-GK-RAD09-T

#### DESCRIPTION

The Rad 09 is Geek's most popular model, and for good reason. Its classic "Wayfarer" styling has a trendy retro look that's great for both men and women. Made of plastic, the Rad 09 comes in a variety of fashionable colors.

### **Filter Option**

- Light Green
- BoroView 3.0
- BoroView 5.0
- Phillips 202 (ACE)
- Sodium Flare Poly