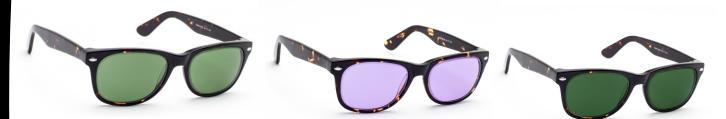

# GEEK RAD 09 TORTOISE GLASSWORKING SAFETY GLASSES

## MODEL GB-GK-RAD09-T

Light Green-GB-LG-GK-RAD09-T

Sodium Flare Poly - GB-SFP-GK-RAD09-T

Phillips 202 (ACE) - GB-P2-GK-RAD09-T

BoroView 3.0 - GB-G3-GK-RAD09-T

BoroView 5.0 - GB-G5-GK-RAD09-T

#### DESCRIPTION

The Rad 09 is Geek's most popular model, and for good reason. Its classic "Wayfarer" styling has a trendy retro look that's great for both men and women. Made of plastic, the Rad 09 comes in a variety of fashionable colors.

### **Filter Option**

- Light Green
- BoroView 3.0
- BoroView 5.0
- Phillips 202 (ACE)
- Sodium Flare Poly