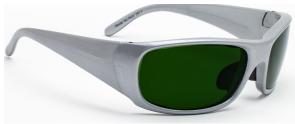

# MODEL P820 SILVER GLASSWORKING SAFETY GLASESS

#### **DESCRIPTION**

The EGM has a unisex shape with soft rubberized padding inside the temples and nose bridge for extra comfort and grip. It comes with semi-ridged case and adjustable neoprene strap. This frame is ANSI Z87 approved.