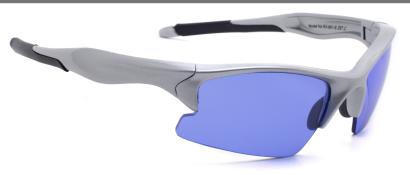

## MODEL 691 WRAPAROUND GLASSWORKING SAFETY GLASSES

MODEL GB-SFP-691

Polycarbonate Sodium Flare - GB-SFP-691-S (Silver)

Polycarbonate Sodium Flare - GB-SFP-691-BK (Black)

## **DESCRIPTION**

The 691 is one of our new freeform style wraparound safety glasses. The frame is semi-rimless, fits best for smaller face sizes. The fame comes with rubber nose pads and rubberized arms for enhanced comfort and frame grip. These ANSI Z87.1-2003 APPROVED safety glasses are popular for men and women and come in black and silver frame colors.