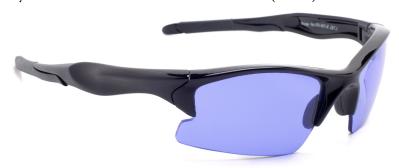

## MODEL 691 WRAPAROUND GLASSWORKING SAFETY GLASSES

MODEL GB-SFP-691

Polycarbonate Sodium Flare - GB-SFP-691-S (Silver)

Polycarbonate Sodium Flare - GB-SFP-691-BK (Black)

## **DESCRIPTION**

The 691 is one of our new freeform style wraparound safety glasses. The frame is semi-rimless, fits best for smaller face sizes. The fame comes with rubber nose pads and rubberized arms for enhanced comfort and frame grip. These ANSI Z87.1-2003 APPROVED safety glasses are popular for men and women and come in black and silver frame colors.