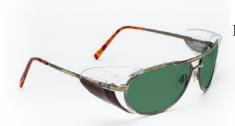

## **DESCRIPTION**

The Industrial Metal is a gold colored frame with tortoise earpieces that comes with permanent side shields. This classic aviator frame is wonderful for protecting a large area of your face and eyes. Silicone nose pieces give this stylish frame a comfortable fit.