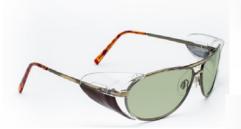

## **DESCRIPTION**

The Industrial Metal is a gold colored frame with tortoise earpieces that comes with permanent side shields. This classic aviator frame is wonderful for protecting a large area of your face and eyes. Silicone nose pieces give this stylish frame a comfortable fit.