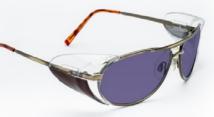

## **DESCRIPTION**

The Industrial Metal is a gold colored frame with tortoise earpieces that comes with permanent side shields. This classic aviator frame is wonderful for protecting a large area of your face and eyes. Silicone nose pieces give this stylish frame a comfortable fit.