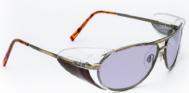

## **DESCRIPTION**

The Industrial Metal is a gold colored frame with tortoise earpieces that comes with permanent side shields. This classic aviator frame is wonderful for protecting a large area of your face and eyes. Silicone nose pieces give this stylish frame a comfortable fit.