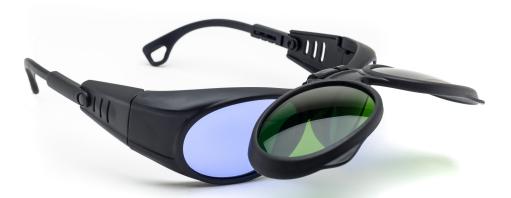

## MODEL 17004 PLASTIC GLASSWORKING SAFETY GLASSES MODEL GB-17004

Phillips 202 (ACE) - GB-P2-17004

## **DESCRIPTION**

The 17004 is a classic flip-up style that offers versatility for a variety of environments. This flip-up is perfect for welders and industrial workers who require a shaded lens while working with high intensity light sources and a traditional clear impact-resistant polycarbonate lens when their task is complete. The 17004 offers adjustable temple bars that extend and pivot up and down allowing greater comfort for longer wearing time.