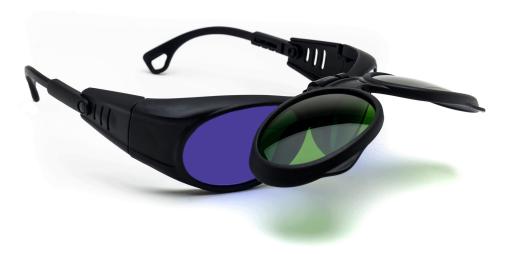

## MODEL 17004 PLASTIC GLASSWORKING SAFETY GLASSES MODEL GB-17004

Polycarbonate Sodium Flare - GB-SFP-17004

## **DESCRIPTION**

The 17004 is a classic flip-up style that offers versatility for a variety of environments. This flip-up is perfect for welders and industrial workers who require a shaded lens while working with high intensity light sources and a traditional clear impact-resistant polycarbonate lens when their task is complete. The 17004 offers adjustable temple bars that extend and pivot up and down allowing greater comfort for longer wearing time.