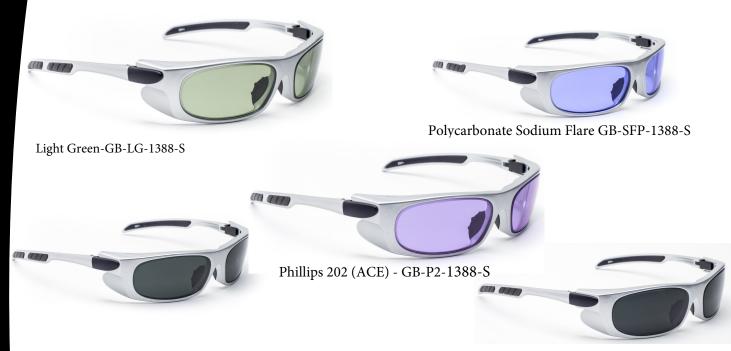

## MODEL 1388 SILVER GLASSWORKING SAFETY GLASSES

MODEL GB-1388-S

BoroView 3.0 - GB-G3-1388-S

BoroView 5.0 - GB-G5-1388-S

## **DESCRIPTION**

The RX-1388-S combines comfort and safety in a stylish pair of wraparound safety glasses. No more uncomfortable side shields sticking into your face or gaps between the shield and your lenses: this frame features built-in side shields for the highest level of safety and comfort. The RX-1388-S is made of a lightweight yet durable plastic, and this frame is best for small- to medium-sized heads.

## **Filter Option**

- Light Green
- BoroView 3.0
- BoroView 5.0
- Phillips 202 (ACE)
- Sodium Flare Poly