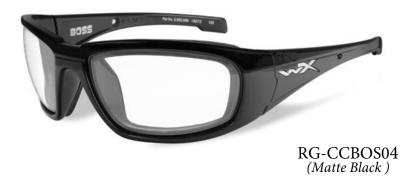

## WILEY X BOSS RADIATION GLASSES

MODEL RG-CCBOSO

## **DESCRIPTION**

Wiley X Boss comes with FR Multi-Layer Foam for Added Comfort and Protection. This frame has rubber on the arms for added grip and a Removeable Facial Cavity Seal Protects Eyes from Fine Dust, Pollen, Irritants as well as Peripheral Light. Featuring our standard 0.75mm lead equivalency Schott SF6 radiation safety glass lenses.

## **FEATURES**

- 0.75mm Lead Equivalency Schott SF6 Radiation Protective Lenses
- Removable Facial Cavity Seal
- FR Multilayered Foam for Extra Protection