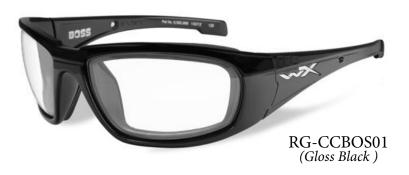

## WILEY X BOSS RADIATION GLASSES

MODEL RG-CCBOSO

## **DESCRIPTION**

Wiley X Boss comes with FR Multi-Layer Foam for Added Comfort and Protection. This frame has rubber on the arms for added grip and a Removeable Facial Cavity Seal Protects Eyes from Fine Dust, Pollen, Irritants as well as Peripheral Light. Featuring our standard 0.75mm lead equivalency Schott SF6 radiation safety glass lenses.

## **FEATURES**

- 0.75mm Lead Equivalency Schott SF6 Radiation Protective Lenses
- Removable Facial Cavity Seal
- FR Multilayered Foam for Extra Protection