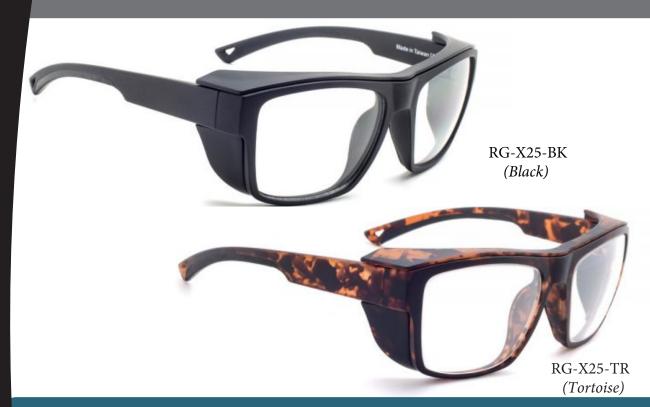

## PLASTIC RADIATION GLASSES MODEL RG-X25

## **DESCRIPTION**

The RG-X25 comes with detachable side shields as an added safety feature. The shields pop out with ease for enhanced flexibility. It is a stylish and lightweight frame, designed with comfort in mind. These glasses also feature a brow guard, and a rubberized temple bar for secure grip. The frames typically fit medium to large heads, and are available in two colors – Matte Black and Tortoiseshell. This product offers our standard high quality, distortion-free SF-6 Schott glass radiation-reducing lenses with .75mm lead equivalency and .50mm lateral protection.

## **FEATURES**

- 0.75mm Lead Equivalency Schott SF6 Radiation Protective Lenses
- Detachable side shields.
- Rubberized temple bar for secure grip.