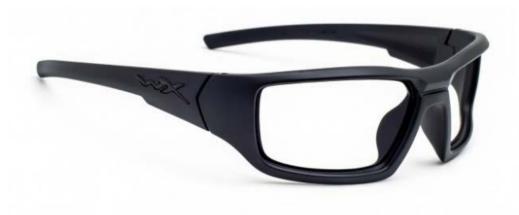

## WILEY X CENSOR RADIATION GLASSES

MODEL RG-SSCEN

RG-SSCEN08F (Matte Black)

## **DESCRIPTION**

The Wiley X Censor is a sporty, stylish frame for men. It feautures a savvy, low profile design, but are tough and impact-resistant. This product offers our standard high quality, distortion-free SF-6 Schott Glass Radiation-reducing lenses with .75mm lead equivalency. The Model RG-SSCEN01 fits best for Small to Medium head sizes.

## **FEATURES**

- 0.75mm Lead Equivalency Schott SF6 Radiation Protective Lenses
- Low Profile, Stylish Design
- Tough and Durable

## **SPECS**

Frame Size: 61-16-120

Weight: TBD

Phillips Safety Products 123 Lincoln Blvd. Middlesex, NJ 08846 Contact Us 1-866-575-1307 info@phillips-safety.com