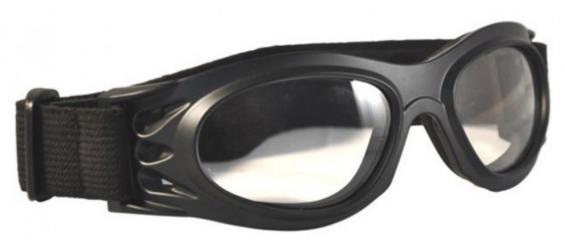

## **DESCRIPTION**

Phillips Model RK2 radiation protective goggles feature vented side ports to reduce fogging and neopreme foam that protects against splashing and sweat. The flame-resistant elastic headband is adjustable, making for a comfortable fit, while the large lens pocket allows for a maximal viewing area. This product offers our standard high quality, distortion-free SF-6 Schott glass radiation-reducing lenses with .75mm lead equivalency. The Model RK2 fits best for Medium to Large style heads.

## **FEATURES**

- 0.75mm Lead Equivalency Schott SF6 Radiation Protective Lenses
- Adjustable Elastic Strap
- Vented Sideports to Reduce Fogging

## **SPECS**

Frame Size: 58-22-ADJ Weight: 85g CE 0120 Certified Rx Frame

Phillips Safety Products 123 Lincoln Blvd. Middlesex, NJ 08846 Contact Us 1-866-575-1307 info@phillips-safety.com