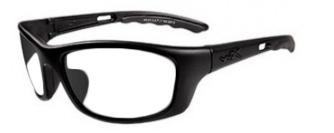

## WILEY X P-17 RADIATION GLASSES MODEL RG-P-17

RG-P-17TF (Gunmetal Gray)

RG-P-17NPF (Brown Gloss Demi)

RG-P-17MF

(*Matte Black*)

RG-P-17F (Gloss Black)