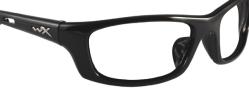

## WILEY X P-17 RADIATION GLASSES MODEL RG-P-17

RG-P-17TF (Gunmetal Gray)

RG-P-17NPF (Brown Gloss Demi)

RG-P-17MF

(*Matte Black*)

RG-P-17F (Gloss Black)