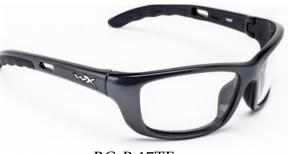

## WILEY X P-17 RADIATION GLASSES MODEL RG-P-17

RG-P-17TF (Gunmetal Gray)

RG-P-17NPF (Brown Gloss Demi)

RG-P-17MF

(*Matte Black*)

RG-P-17F (Gloss Black)