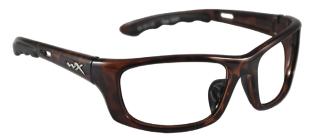

## WILEY X P-17 RADIATION GLASSES MODEL RG-P-17

RG-P-17TF (Gunmetal Gray)

RG-P-17NPF (Brown Gloss Demi)

RG-P-17MF

(*Matte Black*)

RG-P-17F (Gloss Black)