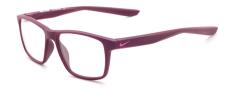

## NIKE PLASTIC RADIATION GLASSES MODEL RG-NI-WHIZ

RG-NI-WHIZ-EV1160-434 (Matte Indigo Force/Grey)

RG-NI-WHIZ-EV1160-070 (Black/Volt/Dark Grey)

RG-NI-WHIZ-EV1160-650 (Matte Bordeaux/Grey)

## DESCRIPTION

Nike Whiz is a Lightweight, durable injected 6-base frame that offers everyday coverage. it comes with durable, high tension hinges. This product offers our standard high quality, distortion-free SF-6 Schott Glass Radiation-reducing lenses with .75mm lead equivalency. The Model RG-NI-WHIZ fits best for Small head sizes.

## **FEATURES**

- 0.75mm Lead Equivalency Schott SF6 Radiation Protective Lenses
- Durable, high tension hinges.
- Injected 6-base frame.