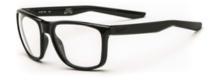

## NIKE PLASTIC RADIATION GLASSES MODEL RG-NI-UNREST

RG-NI-UNREST-EV0921-001 (Black Matte Black)

RG-NI-UNREST-EV0921-320

(Camper Green/Dark Brown)