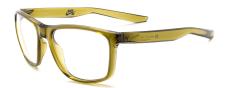

## NIKE PLASTIC RADIATION GLASSES MODEL RG-NI-UNREST



RG-NI-UNREST-EV0921-001 (Black Matte Black)



RG-NI-UNREST-EV0921-320

(Camper Green/Dark Brown)

## DESCRIPTION

The Unrest features a lightweight injected, six-base frame design. P This product offers our standard high quality, distortion-free SF-6 Schott Glass Radiation-reducing lenses with .75mm lead equivalency.



RG-NI-UNREST-EV0921-203 (Sequoia/Cargo Khaki/Green)

## **FEATURES**

- 0.75mm Lead Equivalency Schott SF6 Radiation Protective Lenses
- Lightweight injected, six-base frame

SPECS Frame Size: 57-19-145 Weight: TBD



Phillips Safety Products 123 Lincoln Blvd. Middlesex, NJ 08846 Contact Us 1-866-575-1307 info@phillips-safety.com