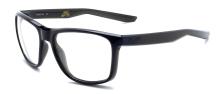

## NIKE PLASTIC RADIATION GLASSES MODEL RG-NI-UNREST

RG-NI-UNREST-EV0921-001 (Black Matte Black)

RG-NI-UNREST-EV0921-320

(Camper Green/Dark Brown)