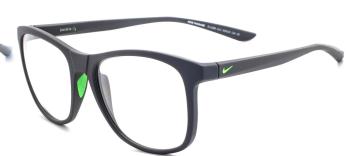

## NIKE PLASTIC RADIATION GLASSES MODEL RG-NI-PASSAGE

RG-NI-EV1199-404 (Blue Force / Dichro Blue)

RG-NI-EV1199-013 (Matte Anthracite / Teal Mirror)

RG-NI-EV1199-203 (Tortoise / Green)

RG-NI-EV1199-001 (Black / Dark Grey)

## **DESCRIPTION**

Nike Passage is a Lightweight, durable nylon frame with Soft, comfortable rubber inlay nose pads to provide stability and grip. The 4-base flat lens and slim profile provide everyday coverage. This product offers our standard high quality, distortion-free SF-6 Schott Glass Radiation-reducing lenses with .75mm lead equivalency. The Model RG-NI-PASSAGE fits best for Medium head sizes.

## **FEATURES**

- 0.75mm Lead Equivalency Schott SF6 Radiation Protective Lenses
- Rubber inlay nose pads
- Lightweight, durable nylon frame