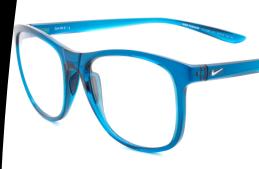

## NIKE PLASTIC RADIATION GLASSES MODEL RG-NI-PASSAGE

RG-NI-EV1199-404 (Blue Force / Dichro Blue)

RG-NI-EV1199-013 (Matte Anthracite / Teal Mirror)

RG-NI-EV1199-203 (Tortoise / Green)

RG-NI-EV1199-001 (Black / Dark Grey)

## **DESCRIPTION**

Nike Passage is a Lightweight, durable nylon frame with Soft, comfortable rubber inlay nose pads to provide stability and grip. The 4-base flat lens and slim profile provide everyday coverage. This product offers our standard high quality, distortion-free SF-6 Schott Glass Radiation-reducing lenses with .75mm lead equivalency. The Model RG-NI-PASSAGE fits best for Medium head sizes.

## **FEATURES**

- 0.75mm Lead Equivalency Schott SF6 Radiation Protective Lenses
- Rubber inlay nose pads
- Lightweight, durable nylon frame