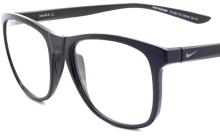

## NIKE PLASTIC RADIATION GLASSES MODEL RG-NI-PASSAGE

RG-NI-EV1199-404 (Blue Force / Dichro Blue)

RG-NI-EV1199-013 (Matte Anthracite / Teal Mirror)

RG-NI-EV1199-203 (Tortoise / Green)

RG-NI-EV1199-001 (Black / Dark Grey)

## **DESCRIPTION**

Nike Passage is a Lightweight, durable nylon frame with Soft, comfortable rubber inlay nose pads to provide stability and grip. The 4-base flat lens and slim profile provide everyday coverage. This product offers our standard high quality, distortion-free SF-6 Schott Glass Radiation-reducing lenses with .75mm lead equivalency. The Model RG-NI-PASSAGE fits best for Medium head sizes.

## **FEATURES**

- 0.75mm Lead Equivalency Schott SF6 Radiation Protective Lenses
- Rubber inlay nose pads
- Lightweight, durable nylon frame

## **SPECS**

Frame Size: 55-18-145

Weight: TBD

Phillips Safety Products 123 Lincoln Blvd. Middlesex, NJ 08846

Contact Us 1-866-575-1307 info@phillips-safety.com