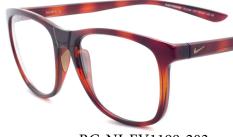

## NIKE PLASTIC RADIATION GLASSES MODEL RG-NI-PASSAGE

RG-NI-EV1199-404 (Blue Force / Dichro Blue)

RG-NI-EV1199-013 (Matte Anthracite / Teal Mirror)

RG-NI-EV1199-203 (Tortoise / Green)

RG-NI-EV1199-001 (Black / Dark Grey)

## **DESCRIPTION**

Nike Passage is a Lightweight, durable nylon frame with Soft, comfortable rubber inlay nose pads to provide stability and grip. The 4-base flat lens and slim profile provide everyday coverage. This product offers our standard high quality, distortion-free SF-6 Schott Glass Radiation-reducing lenses with .75mm lead equivalency. The Model RG-NI-PASSAGE fits best for Medium head sizes.

## **FEATURES**

- 0.75mm Lead Equivalency Schott SF6 Radiation Protective Lenses
- Rubber inlay nose pads
- Lightweight, durable nylon frame