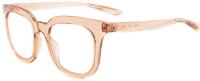

## NIKE PLASTIC RADIATION GLASSES MODEL RG-NI-MYRIAD

RG-NI-MYRIAD-EV1154-343 (Igloo/Grad Teal)

RG-NI-MYRIAD-EV1154-007 (Matte Oil Gray/Rose Gold)

RG-NI-MYRIAD-NI-EV1154-672 (Washed Coral/Violet Gradient)

## **DESCRIPTION**

Bold and contemporary with a nod to vintage glamour, the Nike Myriad features a durable yet lightweight injected frame that comes with durable, high tension hinges. This product offers our standard high quality, distortion-free SF-6 Schott Glass Radiation-reducing lenses with .75mm lead equivalency. The Model RG-NI-MYRIAD fits best for Medium head sizes.

## **FEATURES**

- 0.75mm Lead Equivalency Schott SF6 Radiation Protective Lenses
- Durable, high tension hinges.
- Lightweight, durable injected frame.