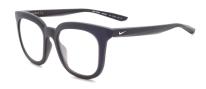

RG-NI-MYRIAD-EV1153-001 (Black/Dark Grey)

RG-NI-MYRIAD-EV1153-222 (El Dorado)

## **DESCRIPTION**

Bold and contemporary with a nod to vintage glamour, the Nike Myriad features a durable yet lightweight injected frame that comes with durable, high tension hinges. This product offers our standard high quality, distortion-free SF-6 Schott Glass Radiation-reducing lenses with .75mm lead equivalency. The Model RG-NI-MYRIAD fits best for Medium head sizes.

## **FEATURES**

- 0.75mm Lead Equivalency Schott SF6 Radiation Protective Lenses
- Durable, high tension hinges.
- Lightweight, durable injected frame.