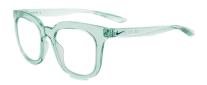

## NIKE PLASTIC RADIATION GLASSES MODEL RG-NI-MYRIAD

RG-NI-MYRIAD-EV1154-343 (Igloo/Grad Teal)

RG-NI-MYRIAD-EV1154-007 (Matte Oil Gray/Rose Gold)

RG-NI-MYRIAD-NI-EV1154-672 (Washed Coral/Violet Gradient)

## **DESCRIPTION**

Bold and contemporary with a nod to vintage glamour, the Nike Myriad features a durable yet lightweight injected frame that comes with durable, high tension hinges. This product offers our standard high quality, distortion-free SF-6 Schott Glass Radiation-reducing lenses with .75mm lead equivalency. The Model RG-NI-MYRIAD fits best for Medium head sizes.

## **FEATURES**

- 0.75mm Lead Equivalency Schott SF6 Radiation Protective Lenses
- Durable, high tension hinges.
- Lightweight, durable injected frame.